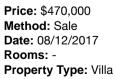

| Address of comparable property |                                  | Price     | Date of sale |
|--------------------------------|----------------------------------|-----------|--------------|
| 1                              | 2/26 Nullawil St SPRINGVALE 3171 | \$487,000 | 05/05/2018   |
| 2                              | 1 Lucian Av SPRINGVALE 3171      | \$480,000 | 30/11/2017   |
| 3                              | 1/78 Police Rd SPRINGVALE 3171   | \$470,000 | 08/12/2017   |

Agent Comments

Price: \$480,000 Method: Sale Date: 30/11/2017 Rooms: -Property Type: Villa

1/78 Police Rd SPRINGVALE 3171 (VG)

🛏 2 🛶 - 🋱 -

Agent Comments

Account - Roger Davis Wheelers Hill | P: 03 95605000