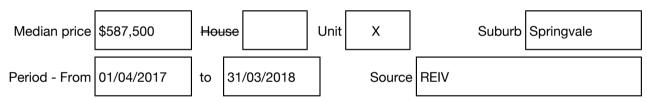

#### Median sale price

Rooms: Property Type: Agent Comments Indicative Selling Price \$450,000 - \$495,000 Median Unit Price Year ending March 2018: \$587,500