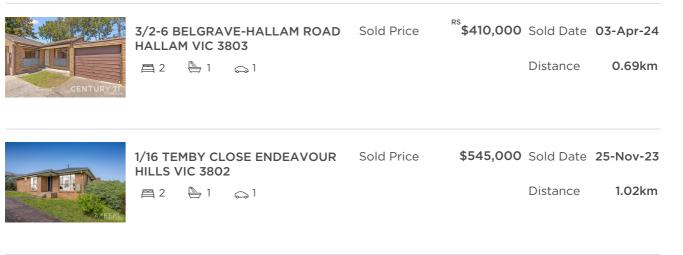

to

| Address of comparable property             | Price     | Date of sale |
|--------------------------------------------|-----------|--------------|
| 3/2-6 BELGRAVE-HALLAM ROAD HALLAM VIC 3803 | \$410,000 | 03-Apr-24    |
| 1/16 TEMBY CLOSE ENDEAVOUR HILLS VIC 3802  | \$545,000 | 25-Nov-23    |
| 7/53-55 FRAWLEY ROAD HALLAM VIC 3803       | \$468,000 | 19-Apr-24    |