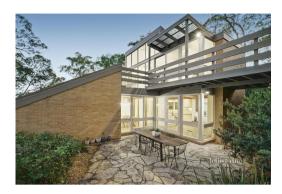

## Property offered for sale

| Address              | 2 Tanya Way, Eltham Vic 3095 |
|----------------------|------------------------------|
| Including suburb and |                              |
| postcode             |                              |
|                      |                              |
|                      |                              |

| This Statement of Information was prepared on: | 10/02/2025 09:56 |
|------------------------------------------------|------------------|

Property Type: House Land Size: 2695 sqm approx

**Agent Comments** 