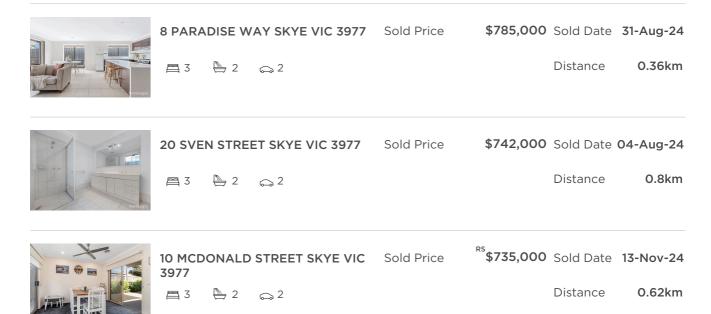

### Comparable property sales (\*Delete A or B below as applicable)

**A\*** These are the three properties sold within two kilometres of the property for sale in the last 6 months that the estate agent or agent's representative considers to be most comparable to the property for sale.

| Address of comparable property   | Price     | Date of sale |
|----------------------------------|-----------|--------------|
| 8 PARADISE WAY SKYE VIC 3977     | \$785,000 | 31-Aug-24    |
| 20 SVEN STREET SKYE VIC 3977     | \$742,000 | 04-Aug-24    |
| 10 MCDONALD STREET SKYE VIC 3977 | \$735,000 | 13-Nov-24    |