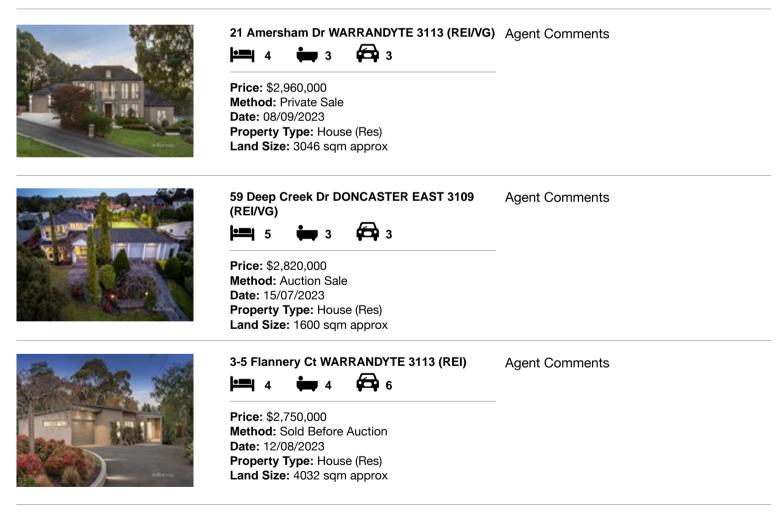

| Ado | dress of comparable property         | Price       | Date of sale |
|-----|--------------------------------------|-------------|--------------|
| 1   | 21 Amersham Dr WARRANDYTE 3113       | \$2,960,000 | 08/09/2023   |
| 2   | 59 Deep Creek Dr DONCASTER EAST 3109 | \$2,820,000 | 15/07/2023   |
| 3   | 3-5 Flannery Ct WARRANDYTE 3113      | \$2,750,000 | 12/08/2023   |