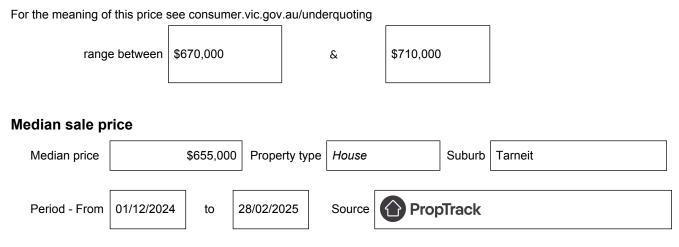

## Statement of Information Single residential property located in the Melbourne metropolitan area

Section 47AF of the Estate Agents Act 1980

## Property offered for sale

Address Including suburb and postcode

35 Streamlet Boulevard, Tarneit, Vic 3029

## Indicative selling price



## Comparable property sales (\*Delete A or B below as applicable)

**A**\* These are the three properties sold within two kilometres of the property for sale in the last six months that the estate agent or agent's representative considers to be most comparable to the property for sale.

| Address of comparable property            | Price     | Date of sale |
|-------------------------------------------|-----------|--------------|
| 29 Streamlet Boulevard, Tarneit, VIC 3029 | \$664,000 | 10/01/2025   |
| 30 Streamlet Boulevard, Tarneit, VIC 3029 | \$660,000 | 07/01/2025   |
| 9 Nature Road, Tarneit, VIC 3029          | \$682,500 | 03/10/2024   |

OR

**B**\* The estate agent or agent's representative reasonably believes that fewer than three comparable propertieswere sold within two kilo