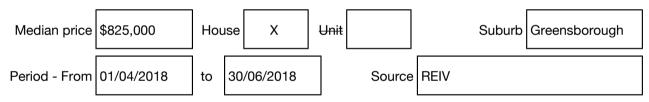

# Statement of Information

# Single residential property located in the Melbourne metropolitan area

#### Section 47AF of the Estate Agents Act 1980

## Property offered for sale

Address Including suburb and postcode

s 14 Natimuk Street, Greensborough Vic 3088 d e

# Indicative selling price

For the meaning of this price see consumer.vic.gov.au/underquoting

| Range between | \$730,000 | & | \$770,000 |
|---------------|-----------|---|-----------|
| -             |           |   |           |

### Median sale price



#### Comparable property sales (\*Delete A or B below as applicable)

A\* These are the three properties sold within two kilometres of the property for sale in the last six months that the estate agent or agent's representative considers to be most comparable to the property for sale.

| Address of comparable property |                                    | Price     | Date of sale |
|--------------------------------|------------------------------------|-----------|--------------|
| 1                              | 29 Fricker Av GREENSBOROUGH 3088   | \$770,000 | 30/06/2018   |
| 2                              | 44 Pinehills Dr GREENSBOROUGH 3088 | \$750,000 | 29/08/2018   |
| 3                              | 67 Henry St GREENSBOROUGH 3088     | \$730,000 | 14/07/2018   |

#### OR

**B**\