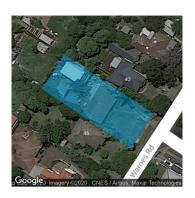

# **McGrath**

**Agent Comments** 

Property Type: House (Previously Occupied - Detached) Land Size: 880 sqm approx

**Indicative Selling Price** \$950,000 **Median House Price** March quarter 2020: \$1,096,250