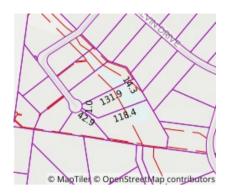

#### Section 47AF of the Estate Agents Act 1980

| <b>Property</b> | offered t | for sale |
|-----------------|-----------|----------|
|-----------------|-----------|----------|

|                       | 7 Morris Court, Kinglake Vic 3763 |
|-----------------------|-----------------------------------|
| Including suburb or   |                                   |
| locality and postcode |                                   |
|                       |                                   |
|                       |                                   |

Property Type: Hobby Farm < 20

Land Size: 6280 sqm approx

Agent Comments

William Verhagen 03 5786 2033 0437 371 969 william@integrityrealestate.net.au

**Indicative Selling Price** \$700,000 **Median House Price** September guarter 2020: \$605,000