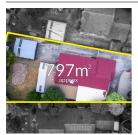

# 10 HAVERSTOCK HILL CLOSE,

**Indicative Selling Price** 

For the meaning of this price see consumer.vic.au/underquoting

**Price Range:** 

\$850,000 to \$895,000

Provided by: Ayesha Thompson, Ray White Narre Warren South

10 HAVERSTOCK HILL CLOSE, ENDEAVOUR HILLS, VIC 3802

### Indicative selling price

For the meaning of this price see consumer.vic.gov.au/underguoting

Price Range: \$850,000 to \$895,000