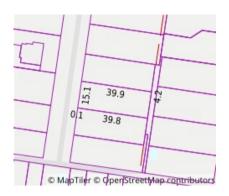

#### Property offered for sale

| Address Including suburb and postcode | Peppin Street, Camberwell Vic 3124 |
|---------------------------------------|------------------------------------|
|---------------------------------------|------------------------------------|

## RT Edgar

Property Type: House (Previously

Occupied - Detached) Land Size: 603 sqm approx

**Agent Comments** 

**Indicative Selling Price** \$1,950,000 - \$2,100,000 **Median House Price** 

December quarter 2020: \$2,120,000