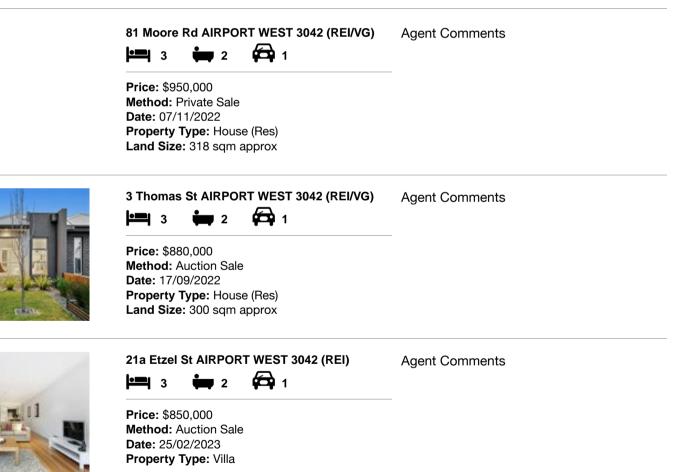

#### Comparable property sales (\*Delete A or B below as applicable)

A\* These are the three properties sold within two kilometres of the property for sale in the last six months that the estate agent or agent's representative considers to be most comparable to the property for sale.

| Ad | dress of comparable property   | Price     | Date of sale |
|----|--------------------------------|-----------|--------------|
| 1  | 81 Moore Rd AIRPORT WEST 3042  | \$950,000 | 07/11/2022   |
| 2  | 3 Thomas St AIRPORT WEST 3042  | \$880,000 | 17/09/2022   |
| 3  | 21a Etzel St AIRPORT WEST 3042 | \$850,000 | 25/02/2023   |