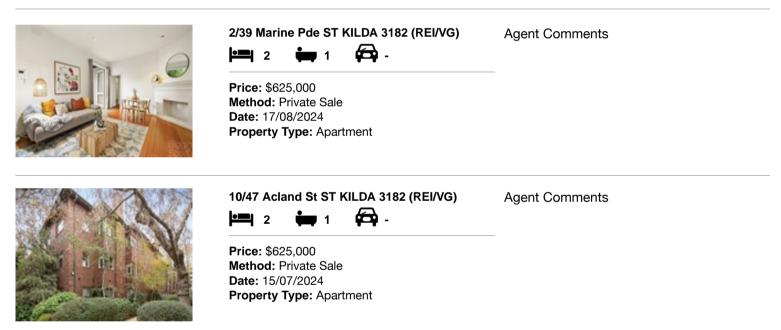

| Ad | dress of comparable property  | Price     | Date of sale |
|----|-------------------------------|-----------|--------------|
| 1  | 2/39 Marine Pde ST KILDA 3182 | \$625,000 | 17/08/2024   |
| 2  | 10/47 Acland St ST KILDA 3182 | \$625,000 | 15/07/2024   |
| 3  |                               |           |              |