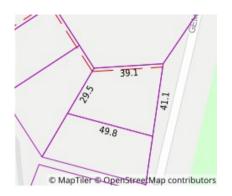

Date of sale

**Property Type:** House (Previously Occupied - Detached) **Land Size:** 1495 sqm approx

**Agent Comments** 

Indicative Selling Price \$500,000 - \$550,000 Median House Price Year ending September 2019: \$620,000