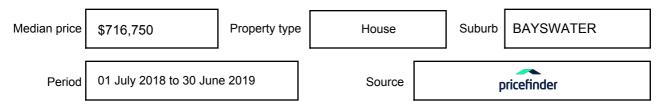

y be expressed as a single price, or as a price range with the difference between the upper and lower amounts not more than 10% of the lower amount.

This Statement of Information must be provided to a prospective buyer within two business days of a request and displayed at any open for inspection for the property for sale.

It is recommended that the address of the property being offered for sale be checked at

services.land.vic.gov.au/landchannel/content/addressSearch before being entered in this Statement of Information.

### Property offered for sale

Address Including suburb and postcode

29 COOLIBAH CRESCENT, BAYSWATER, VIC 3153

### Indicative selling price

For the meaning of this price see consumer.vic.gov.au/underquoting

Price Range:

560,000 to 616,000

#### Median sale price



#### **Comparable property sales**

The estate agent or agent's representative reasonably believes that fewer than three comparable properties were sold within two kilometres of the property for sale in the last six months.