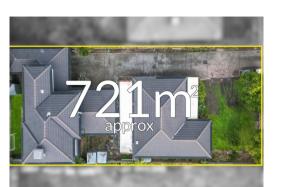

# Comparable Properties

49 Beddoe Av CLAYTON 3168 (REI)

8

Agent Comments

**Price:** \$1,908,500 **Method:** Auction Sale **Date:** 09/11/2024

**Property Type:** House (Res) **Land Size:** 740 sqm approx

The estate agent or agent's representative reasonably believes that fewer than three comparable properties were sold within two kilometres of the property for sale in the last six months.