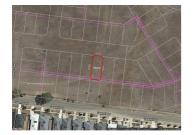

# LOT 119 SENDOCK PARADE, HUNTLY, VIC 🕮 - 🕒 - 😂 -

**Indicative Selling Price** 

For the meaning of this price see consumer.vic.au/underquoting

Price Range:

\$220,000 to \$240,000

Provided by: Sacha Dale, PRD Nationwide Bendigo

### Property offered for sale

Address Including suburb and postcode

LOT 119 SENDOCK PARADE, HUNTLY, VIC 3551