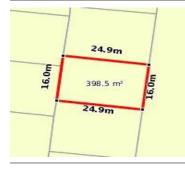

# LOT 119 SENDOCK PARADE, HUNTLY, VIC 🕮 - 🕒 - 😂 -

**Indicative Selling Price** 

For the meaning of this price see consumer.vic.au/underquoting

Price Range:

\$220,000 to \$240,000

Provided by: Sacha Dale, PRD Nationwide Bendigo

### Property offered for sale

Address Including suburb and postcode

LOT 119 SENDOCK PARADE, HUNTLY, VIC 3551