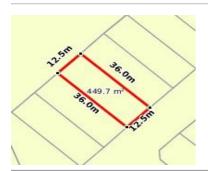

# LOT 119 SENDOCK PARADE, HUNTLY, VIC 🕮 - 🕒 - 😂 -

**Indicative Selling Price** 

For the meaning of this price see consumer.vic.au/underquoting

Price Range:

\$220,000 to \$240,000

Provided by: Sacha Dale, PRD Nationwide Bendigo

### Property offered for sale

Address Including suburb and postcode

LOT 119 SENDOCK PARADE, HUNTLY, VIC 3551

#### Indicative selling price

For the meaning of this price see consumer.vic.gov.au/underguoting

Price Range: \$220,000 to \$240,000