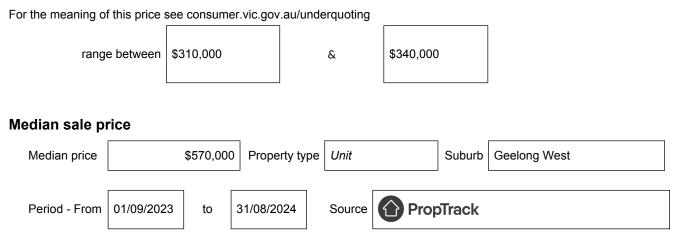

## Indicative selling price

| Address of comparable property              | Price     | Date of sale |
|---------------------------------------------|-----------|--------------|
| 3/8 Heytesbury Street, Herne Hill, VIC 3218 | \$337,000 | 17/04/2024   |
| 3/52 Church Street, North Geelong, VIC 3215 | \$316,000 | 29/05/2024   |
| 1/62 Kedleston Road, Herne Hill, VIC 3218   | \$340,000 | 19/06/2024   |