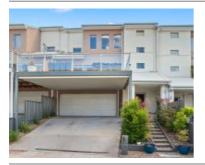

#### **COMPARABLE PROPERTIES**

These are the three properties sold within two kilometres of the property for sale in the last six months that the estate agent or agent's representative considers to be most comparable to the property for sale.

#### 1 DURANTA DR, GOWANBRAE, VIC 3043

Sale Price

\$881,000

Sale Date: 22/01/2022

Distance from Property: 184m

**Sale Price** 

**\*\$905,000** 

Sale Date: 22/06/2022

Distance from Property: 141m

29 DURANTA DR, GOWANBRAE, VIC 3043

**Sale Price** 

\*\*\$705,000

Sale Date: 13/05/2022

Distance from Property: 67m

#### Comparable property sales

These are the three properties sold within two kilometres of the property for sale in the last six months that the estate agent or agent's representative considers to be most comparable to the property for sale.

| Address of comparable              | Price       | Date of sale |
|------------------------------------|-------------|--------------|
| 1 DURANTA DR, GOWANBRAE, VIC 3043  | \$881,000   | 22/01/2022   |
| 14 DURANTA DR, GOWANBRAE, VIC 3043 | *\$905,000  | 22/06/2022   |
| 29 DURANTA DR, GOWANBRAE, VIC 3043 | **\$705,000 | 13/05/2022   |