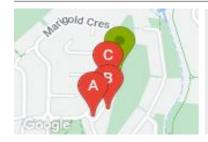

#### **COMPARABLE PROPERTIES**

These are the three properties sold within two kilometres of the property for sale in the last six months that the estate agent or agent's representative considers to be most comparable to the property for sale.

#### 1 DURANTA DR, GOWANBRAE, VIC 3043

Sale Price

\$881,000

Sale Date: 22/01/2022

Distance from Property: 184m

**Sale Price** 

**\*\$905,000** 

Sale Date: 22/06/2022

Distance from Property: 141m

29 DURANTA DR, GOWANBRAE, VIC 3043

**Sale Price** 

\*\*\$705,000

Sale Date: 13/05/2022

Distance from Property: 67m