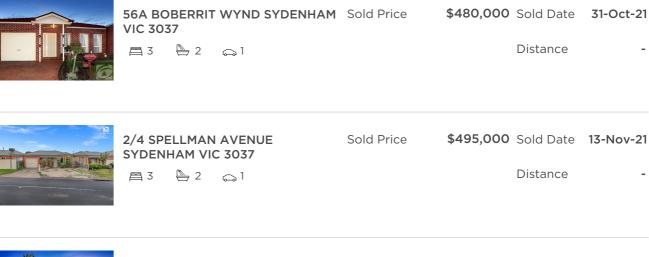

to

| Address of comparable property        | Price     | Date of sale |
|---------------------------------------|-----------|--------------|
| 56A BOBERRIT WYND SYDENHAM VIC 3037   | \$480,000 | 31-Oct-21    |
| 2/4 SPELLMAN AVENUE SYDENHAM VIC 3037 | \$495,000 | 13-Nov-21    |
| 1/1 VICTORIA ROAD SYDENHAM VIC 3037   | \$523,000 | 04-Sep-21    |