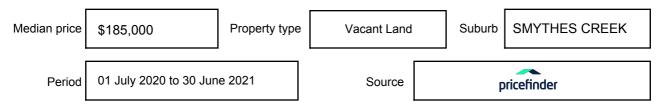

ation may be expressed as a single price, or as a price range with the difference between the upper and lower amounts not more than 10% of the lower amount.

This Statement of Information must be provided to a prospective buyer within two business days of a request and displayed at any open for inspection for the property for sale.

It is recommended that the address of the property being offered for sale be checked at

services.land.vic.gov.au/landchannel/content/addressSearch before being entered in this Statement of Information.

### Property offered for sale

Address Including suburb and postcode

22 INVICTA DRIVE, SMYTHES CREEK, VIC 3351

### Indicative selling price

For the meaning of this price see consumer.vic.gov.au/underquoting

Single Price:

\$335,000

#### Median sale price



#### **Comparable property sales**

These are the three properties sold within five kilometres of the property for sale in the last 18 months that the estate agent or agent's representative considers to be most comparable to the property for sale.

| Address of comparable property            | Price      | Date of sale |
|-------------------------------------------|------------|--------------|
| 10 BEAUMONT DR, DELACOMBE, VIC 3356       | *\$310,000 | 20/04/2021   |
| 53 WEDGE TAIL DR, WINTER VALLEY, VIC 3358 | \$300,000  | 25/06/2021   |
| 99 WEXFORD ST, ALFREDTON, VIC 3350        | \$320,000  | 05/07/2021   |

This Statement of Information was prepared on: 23

23/09/2021