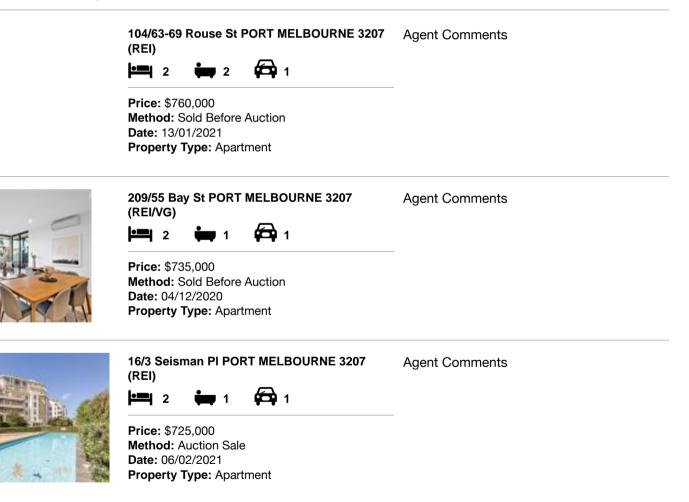

| Ade | dress of comparable property           | Price     | Date of sale |
|-----|----------------------------------------|-----------|--------------|
| 1   | 104/63-69 Rouse St PORT MELBOURNE 3207 | \$760,000 | 13/01/2021   |
| 2   | 209/55 Bay St PORT MELBOURNE 3207      | \$735,000 | 04/12/2020   |
| 3   | 16/3 Seisman PI PORT MELBOURNE 3207    | \$725,000 | 06/02/2021   |