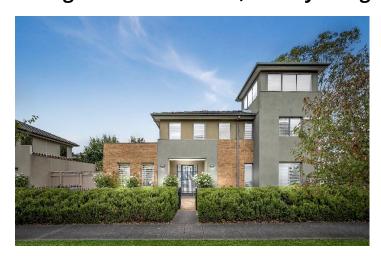

## 52 Edgewater Boulevard, Maribyrnong Vic 3032

3 Bed 2 Bath 2 Car Property Type: House (Res) Land Size: 314 sqm approx Indicative Selling Price \$1,100,000 - \$1,150,000 Median House Price Year ending December 2022: \$1,280,000