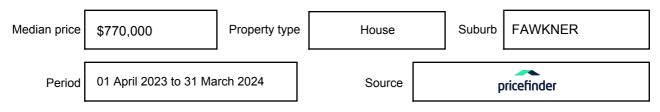

n may be expressed as a single price, or as a price range with the difference between the upper and lower amounts not more than 10% of the lower amount.

This Statement of Information must be provided to a prospective buyer within two business days of a request and displayed at any open for inspection for the property for sale.

It is recommended that the address of the property being offered for sale be checked at

services.land.vic.gov.au/landchannel/content/addressSearch before being entered in this Statement of Information.

## Property offered for sale

Address Including suburb and postcode

9 BECCLES STREET, FAWKNER, VIC 3060

## Indicative selling price

For the meaning of this price see consumer.vic.gov.au/underquoting

Price Range:

\$700,000 to \$770,000

#### Median sale price



#### **Comparable property sales**

These are the three properties sold within two kilometres of the property for sale in the last six months that the estate agent or agent's representative considers to be most comparable to the property for sale.

| Address of comparable property   | Price      | Date of sale |
|----------------------------------|------------|--------------|
| 13 DOROTHY ST, FAWKNER, VIC 3060 | *\$750,000 | 26/02/2024   |
| 6 OLIVER CRT, FAWKNER, VIC 3060  | \$760,000  | 21/01/2024   |
| 14 SHAW ST, FAWKNER, VIC 3060    | *\$735,000 | 09/12/2023   |

This Statement of Information was prepared on: 04/

04/04/2024