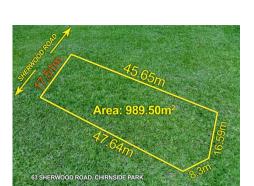

Property Type: Land Land Size: 990 sqm approx

**Agent Comments** 

Bruno Cascianelli 03 9735 5050 0419 886 867 bruno.cascianelli@raywhite.com

Indicative Selling Price \$640,000 - \$670,000 Median Land Price 12/03/2023 - 11/03/2024: \$375,000