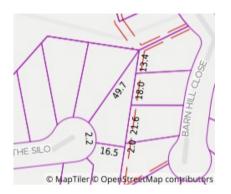

#### Property offered for sale

Including suburb and postcode

Address 5 The Silo, Viewbank Vic 3084

25/01/2024 14:39

Property Type: House (Previously Occupied - Detached) Land Size: 686 sqm approx Agent Comments Indicative Selling Price \$1,100,000 - \$1,200,000 Median House Price December quarter 2023: \$1,120,000