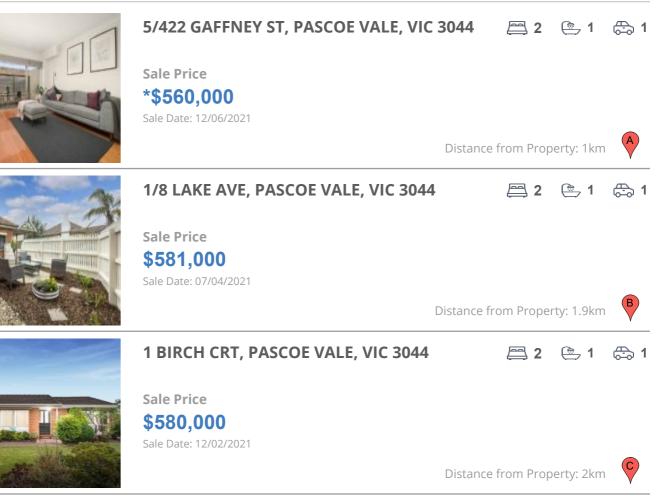

#### **Comparable property sales**

These are the three properties sold within two kilometres of the property for sale in the last six months that the estate agent or agent's representative considers to be most comparable to the property for sale.

| Address of comparable property          | Price      | Date of sale |
|-----------------------------------------|------------|--------------|
| 5/422 GAFFNEY ST, PASCOE VALE, VIC 3044 | *\$560,000 | 12/06/2021   |
| 1/8 LAKE AVE, PASCOE VALE, VIC 3044     | \$581,000  | 07/04/2021   |
| 1 BIRCH CRT, PASCOE VALE, VIC 3044      | \$580,000  | 12/02/2021   |