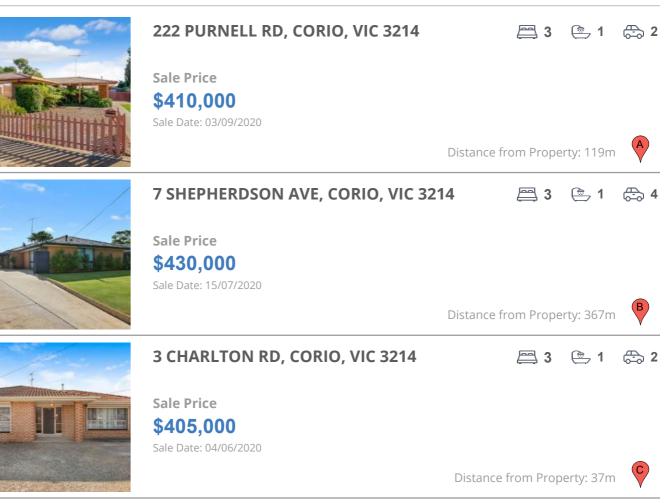

## **COMPARABLE PROPERTIES**

These are the three properties sold within five kilometres of the property for sale in the last 18 months that the estate agent or agent's representative considers to be most comparable to the property for sale.

#### **Comparable property sales**

These are the three properties sold within five kilometres of the property for sale in the last 18 months that the estate agent or agent's representative considers to be most comparable to the property for sale.

| Address of comparable property     | Price     | Date of sale |
|------------------------------------|-----------|--------------|
| 222 PURNELL RD, CORIO, VIC 3214    | \$410,000 | 03/09/2020   |
| 7 SHEPHERDSON AVE, CORIO, VIC 3214 | \$430,000 | 15/07/2020   |
| 3 CHARLTON RD, CORIO, VIC 3214     | \$405,000 | 04/06/2020   |