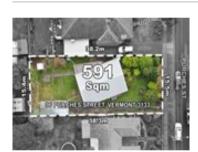

# Comparable Properties

96 Purches St VERMONT 3133 (REI)

**=**3

**—** 

**2** 

**Price**: \$999,000 **Method**: Auction Sale **Date**: 07/10/2022

**Property Type:** House (Res) **Land Size:** 591 sqm approx

Agent Comments