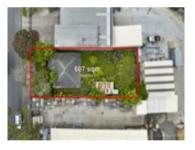

4 Beech St NUNAWADING 3131 (REI/VG)

**--**3

**₽** 1

Price: \$970,000

Method: Sold Before Auction

Date: 06/12/2022

Property Type: House (Res) Land Size: 607 sqm approx

Agent Comments