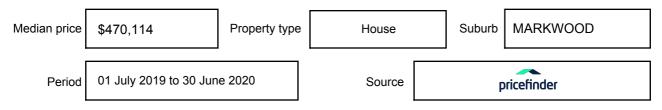

reas that comprise the Melbourne metropolitan area is published on the Consumer Affairs Victoria website at consumer.vic.gov.au/underquoting. The indicative selling price in this Statement of Information may be expressed as a single price, or as a price range with the difference between the upper and lower amounts not more than 10% of the lower amount. This Statement of Information must be provided to a prospective buyer within two business days of a request and displayed at any open for inspection for the property for sale.

### Property offered for sale

Address Including suburb and

215 MARKWOOD-EVERTON ROAD, MARKWOOD, VIC 3678

### Indicative selling price

For the meaning of this price see consumer.vic.gov.au/underquoting

Price Range:

\$500,000 to \$550,000

#### Median sale price



#### **Comparable property sales**

The estate agent or agent's representative reasonably believes that fewer than three comparable properties were sold within five kilometres of the property for sale in the last 18 months.

| Address of comparable property                 | Price     | Date of sale |
|------------------------------------------------|-----------|--------------|
| 86 MARKWOOD-TARRAWINGEE RD, MARKWOOD, VIC 3678 | \$470,114 | 17/07/2019   |
| 18 WHITE POST RD, EVERTON, VIC 3678            | \$537,500 | 27/04/2020   |

This Statement of Information was prepared

29/09/2020