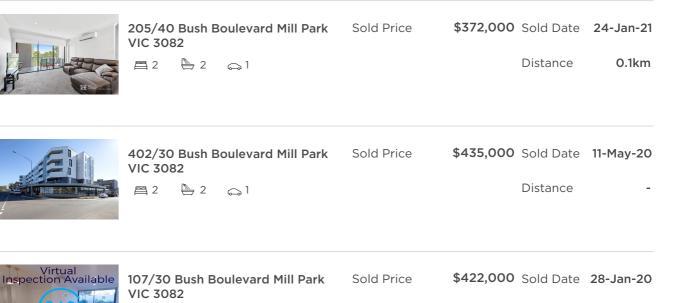

### Comparable property sales (\*Delete A or B below as applicable)

**A\*** These are the three properties sold within two kilometres of the property for sale in the last 6 months that the estate agent or agent's representative considers to be most comparable to the property for sale.

| Address of comparable property           | Price     | Date of sale |
|------------------------------------------|-----------|--------------|
| 205/40 Bush Boulevard Mill Park VIC 3082 | \$372,000 | 24-Jan-21    |
| 402/30 Bush Boulevard Mill Park VIC 3082 | \$435,000 | 11-May-20    |
| 107/30 Bush Boulevard Mill Park VIC 3082 | \$422,000 | 28-Jan-20    |