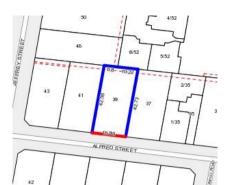

### Section 47AF of the Estate Agents Act 1980

| <b>Property</b> | offered | for | sale |
|-----------------|---------|-----|------|
|-----------------|---------|-----|------|

| Address              | 39 Alfred Street, Templestowe Lower Vic 3107 |
|----------------------|----------------------------------------------|
| Including suburb and |                                              |
| postcode             |                                              |
|                      |                                              |
|                      |                                              |

Rooms:

Property Type: House Land Size: 725 sqm approx

**Agent Comments** 