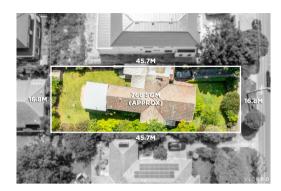

# Property offered for sale

| Address Including suburb and postcode | 142 Greythorn Road, Balwyn North Vic 3104 |
|---------------------------------------|-------------------------------------------|
| postcode                              |                                           |

Date of sale

Property Type: House (Res) Land Size: 766 sqm approx

**Agent Comments** 

**Indicative Selling Price** \$1,700,000 - \$1,800,000 Median House Price

Year ending September 2024: \$2,305,000