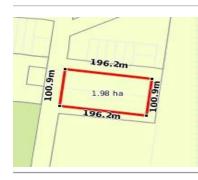

### Property offered for sale

Address Including suburb and postcode

KANIVA-EDENHOPE ROAD, PERONNE, VIC 3413