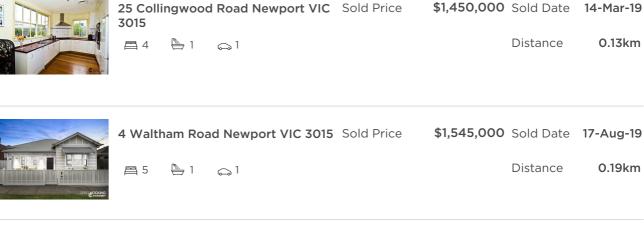

### Comparable property sales (\*Delete A or B below as applicable)

**A\*** These are the three properties sold within two kilometres of the property for sale in the last 6 months that the estate agent or agent's representative considers to be most comparable to the property for sale.

| Address of comparable property       | Price       | Date of sale |
|--------------------------------------|-------------|--------------|
| 25 Collingwood Road Newport VIC 3015 | \$1,450,000 | 14-Mar-19    |
| 4 Waltham Road Newport VIC 3015      | \$1,545,000 | 17-Aug-19    |
| 50 Speight Street Newport VIC 3015   | \$1,625,000 | 10-Aug-19    |