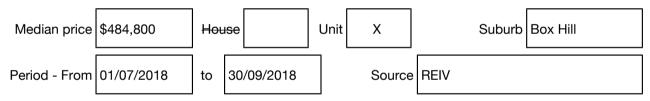

#### Median sale price

Rooms: Property Type: Student Accommodation Agent Comments Indicative Selling Price \$135,000 Median Unit Price September quarter 2018: \$484,800