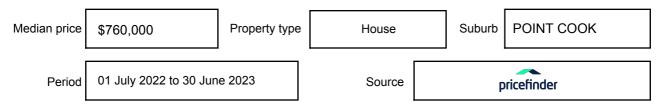

may be expressed as a single price, or as a price range with the difference between the upper and lower amounts not more than 10% of the lower amount.

This Statement of Information must be provided to a prospective buyer within two business days of a request and displayed at any open for inspection for the property for sale.

It is recommended that the address of the property being offered for sale be checked at

services.land.vic.gov.au/landchannel/content/addressSearch before being entered in this Statement of Information.

## Property offered for sale

Address Including suburb and postcode

10 CROTONA WAY, POINT COOK, VIC 3030

## Indicative selling price

For the meaning of this price see consumer.vic.gov.au/underquoting

Price Range:

\$600,000 to \$650,000

#### Median sale price



#### **Comparable property sales**

These are the three properties sold within two kilometres of the property for sale in the last six months that the estate agent or agent's representative considers to be most comparable to the property for sale.

| Address of comparable property         | Price     | Date of sale |
|----------------------------------------|-----------|--------------|
| 8 MISQA AVE, POINT COOK, VIC 3030      | \$680,000 | 27/03/2023   |
| 28 RIVULET DR, POINT COOK, VIC 3030    | \$725,500 | 24/02/2023   |
| 33 LISPENARD CCT, POINT COOK, VIC 3030 | \$725,000 | 22/02/2023   |

This Statement of Information was prepared on: 30/

30/08/2023