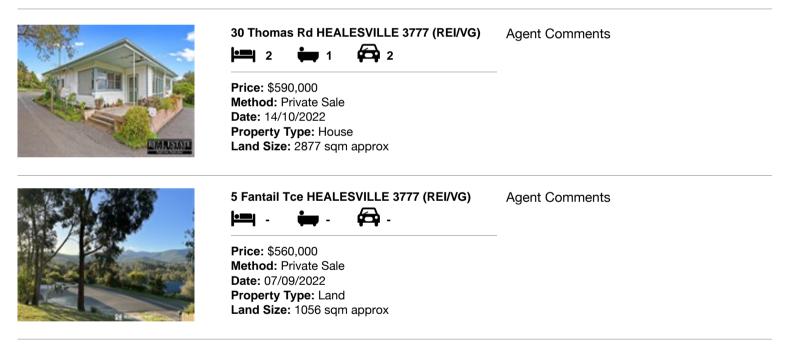

| Ad | dress of comparable property   | Price     | Date of sale |
|----|--------------------------------|-----------|--------------|
| 1  | 30 Thomas Rd HEALESVILLE 3777  | \$590,000 | 14/10/2022   |
| 2  | 5 Fantail Tce HEALESVILLE 3777 | \$560,000 | 07/09/2022   |
| 3  |                                |           |              |