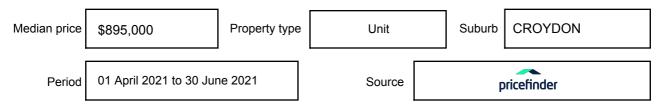

may be expressed as a single price, or as a price range with the difference between the upper and lower amounts not more than 10% of the lower amount.

This Statement of Information must be provided to a prospective buyer within two business days of a request and displayed at any open for inspection for the property for sale.

It is recommended that the address of the property being offered for sale be checked at

services.land.vic.gov.au/landchannel/content/addressSearch before being entered in this Statement of Information.

### Property offered for sale

Address Including suburb and postcode

1/19 LOUISA STREET, CROYDON, VIC 3136

### Indicative selling price

For the meaning of this price see consumer.vic.gov.au/underquoting

Price Range:

\$820,000 to 880,000

#### Median sale price



#### **Comparable property sales**

The estate agent or agent's representative reasonably believes that fewer than three comparable properties were sold within two kilometres of the property for sale in the last six months.

This Statement of Information was prepared on: