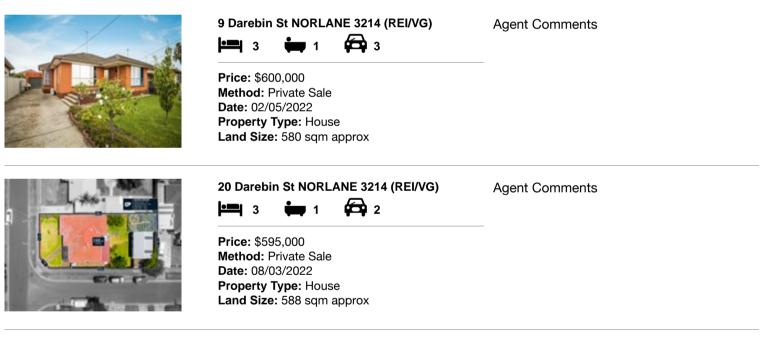

| Ade | dress of comparable property | Price     | Date of sale |
|-----|------------------------------|-----------|--------------|
| 1   | 9 Darebin St NORLANE 3214    | \$600,000 | 02/05/2022   |
| 2   | 20 Darebin St NORLANE 3214   | \$595,000 | 08/03/2022   |
| 3   | 2 Page St NORLANE 3214       | \$557,500 | 25/01/2022   |