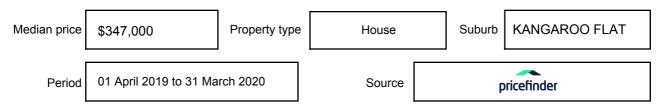

be expressed as a single price, or as a price range with the difference between the upper and lower amounts not more than 10% of the lower amount.

This Statement of Information must be provided to a prospective buyer within two business days of a request and displayed at any open for inspection for the property for sale.

It is recommended that the address of the property being offered for sale be checked at

services.land.vic.gov.au/landchannel/content/addressSearch before being entered in this Statement of Information.

## Property offered for sale

Address Including suburb and postcode

1 HIGHVIEW TERRACE, KANGAROO FLAT, VIC 3555

#### Indicative selling price

For the meaning of this price see consumer.vic.gov.au/underquoting

Price Range:

295,000 to 320,000

#### Median sale price



#### **Comparable property sales**

These are the three properties sold within five kilometres of the property for sale in the last 18 months that the estate agent or agent's representative considers to be most comparable to the property for sale.

| Address of comparable property            | Price      | Date of sale |
|-------------------------------------------|------------|--------------|
| 6/73 SYMONDS ST, GOLDEN SQUARE, VIC 3555  | \$300,000  | 01/10/2019   |
| 200 MACKENZIE ST, KANGAROO FLAT, VIC 3555 | \$300,000  | 01/02/2019   |
| 205 ASPINALL ST, KANGAROO FLAT, VIC 3555  | *\$322,000 | 24/01/2020   |

This Statement of Information was prepared on: 06/

06/04/2020