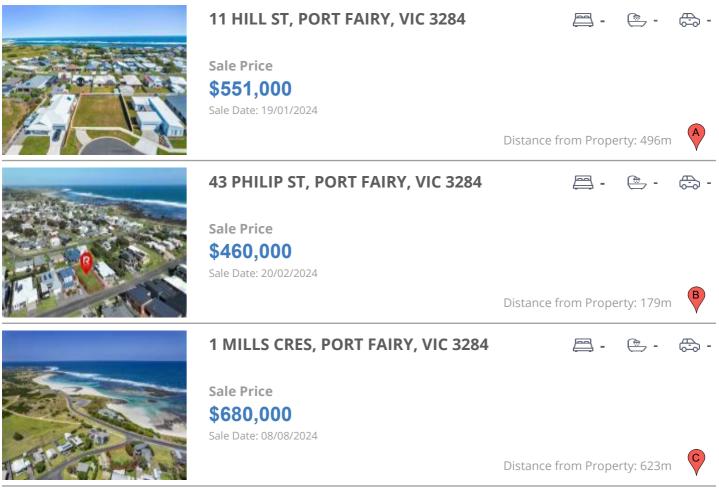

## COMPARABLE PROPERTIES

These are the three properties sold within five kilometres of the property for sale in the last 18 months that the estate agent or agents representative considers to be most comparable to the property for sale.