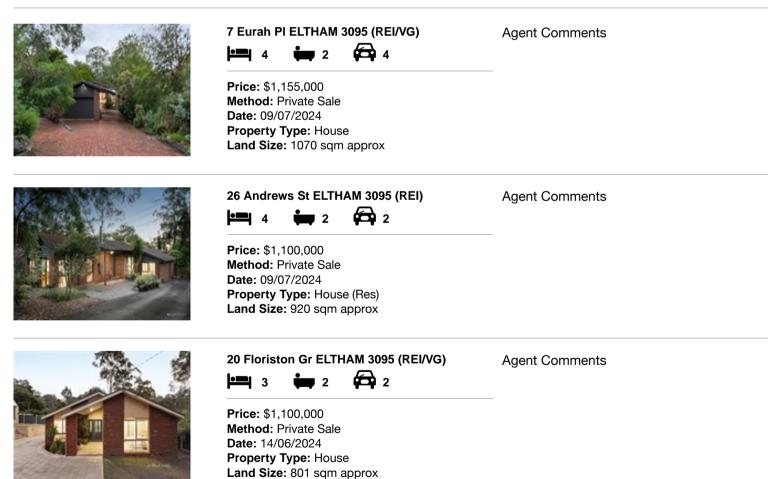

#### Comparable property sales (\*Delete A or B below as applicable)

A\* These are the three properties sold within two kilometres of the property for sale in the last six months that the estate agent or agent's representative considers to be most comparable to the property for sale.

| Ade | dress of comparable property | Price       | Date of sale |
|-----|------------------------------|-------------|--------------|
| 1   | 7 Eurah PI ELTHAM 3095       | \$1,155,000 | 09/07/2024   |
| 2   | 26 Andrews St ELTHAM 3095    | \$1,100,000 | 09/07/2024   |
| 3   | 20 Floriston Gr ELTHAM 3095  | \$1,100,000 | 14/06/2024   |