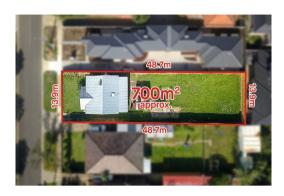

## Section 47AF of the Estate Agents Act 1980

| Property of                                                    | offered for s                                                                                                                                                                                                       | sale         |                                    |                |      |                  |           |              |  |
|----------------------------------------------------------------|---------------------------------------------------------------------------------------------------------------------------------------------------------------------------------------------------------------------|--------------|------------------------------------|----------------|------|------------------|-----------|--------------|--|
| Address<br>Including suburb and<br>postcode                    |                                                                                                                                                                                                                     | 21 Barton    | Street, Reserv                     | oir Vic 3073   |      |                  |           |              |  |
| Indicative                                                     | selling pric                                                                                                                                                                                                        | e            |                                    |                |      |                  |           |              |  |
| For the mea                                                    | aning of this p                                                                                                                                                                                                     | orice see co | onsumer.vic.gc                     | ov.au/underquo | ting |                  |           |              |  |
| Single                                                         | price \$850,0                                                                                                                                                                                                       | 000          |                                    |                |      |                  |           |              |  |
| Median sa                                                      | le price                                                                                                                                                                                                            |              |                                    |                | _    |                  |           |              |  |
| Median p                                                       | rice \$775,00                                                                                                                                                                                                       | 00           | Property Type                      | House          | s    | Suburb           | Reservoir |              |  |
| Period - F                                                     | rom 20/05/2                                                                                                                                                                                                         | 019 to       | o 19/05/2020 Source REIV           |                |      | REIV             | 1         |              |  |
| Comparable property sales (*Delete A or B below as applicable) |                                                                                                                                                                                                                     |              |                                    |                |      |                  |           |              |  |
| mo                                                             | These are the three properties sold within two kilometres of the property for sale in the last six months that the estate agent or agent's representative considers to be most comparable to the property for sale. |              |                                    |                |      |                  |           |              |  |
| Address of comparable property                                 |                                                                                                                                                                                                                     |              |                                    |                |      | Pr               | ice       | Date of sale |  |
| 1                                                              |                                                                                                                                                                                                                     |              |                                    |                |      |                  |           |              |  |
| 2                                                              |                                                                                                                                                                                                                     |              |                                    |                |      |                  |           |              |  |
| 3                                                              |                                                                                                                                                                                                                     |              |                                    |                |      |                  |           |              |  |
| OR                                                             |                                                                                                                                                                                                                     |              |                                    |                |      |                  |           |              |  |
|                                                                |                                                                                                                                                                                                                     |              | s representativ<br>n two kilometre |                |      |                  |           |              |  |
| This Statement of Information was prepared on:                 |                                                                                                                                                                                                                     |              |                                    |                | n:   | 20/05/2020 12:14 |           |              |  |