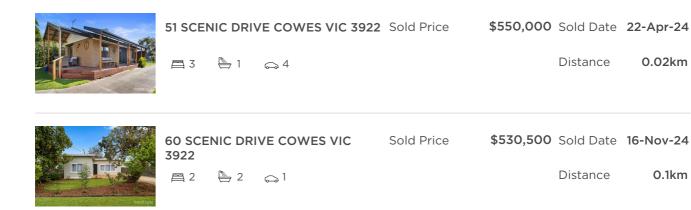

to

| Address of comparable property | Price     | Date of sale |  |
|--------------------------------|-----------|--------------|--|
| 51 SCENIC DRIVE COWES VIC 3922 | \$550,000 | 22-Apr-24    |  |
| 60 SCENIC DRIVE COWES VIC 3922 | \$530,500 | 16-Nov-24    |  |
| 11 SCENIC DRIVE COWES VIC 3922 | \$600,000 | 13-Jul-24    |  |