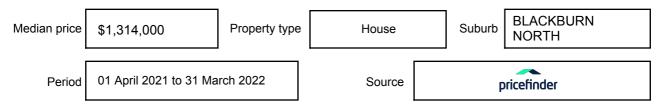

## **MEDIAN SALE PRICE**

BOUI

Suburb Median Sale Price (House)

\$1,314,000

01 April 2021 to 31 March 2022

Provided by: pricefinder

#### Median sale price