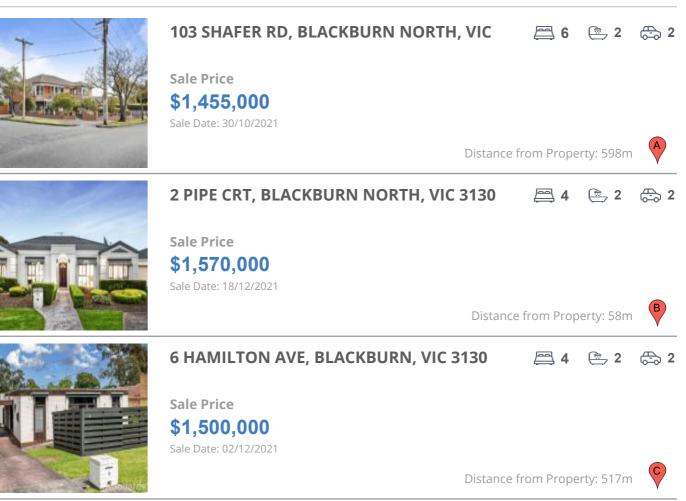

#### **Comparable property sales**

These are the three properties sold within two kilometres of the property for sale in the last six months that the estate agent or agent's representative considers to be most comparable to the property for sale.

| Address of comparable property           | Price       | Date of sale |
|------------------------------------------|-------------|--------------|
| 103 SHAFER RD, BLACKBURN NORTH, VIC 3130 | \$1,455,000 | 30/10/2021   |
| 2 PIPE CRT, BLACKBURN NORTH, VIC 3130    | \$1,570,000 | 18/12/2021   |
| 6 HAMILTON AVE, BLACKBURN, VIC 3130      | \$1,500,000 | 02/12/2021   |