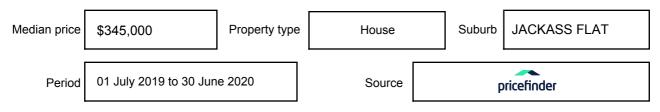

# **JACKASS FLAT, VIC, 3556**

Suburb Median Sale Price (House)

\$345,000

01 July 2019 to 30 June 2020

Provided by: pricefinder