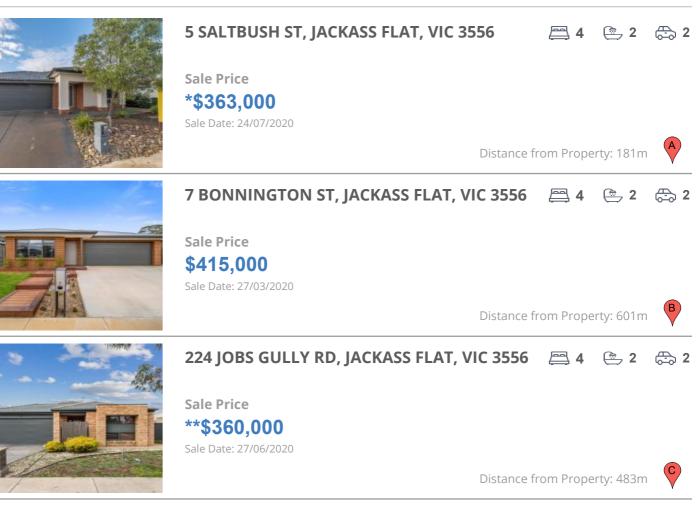

## **COMPARABLE PROPERTIES**

These are the three properties sold within five kilometres of the property for sale in the last 18 months that the estate agent or agent's representative considers to be most comparable to the property for sale.

#### **Comparable property sales**

These are the three properties sold within five kilometres of the property for sale in the last 18 months that the estate agent or agent's representative considers to be most comparable to the property for sale.

| Address of comparable property            | Price       | Date of sale |
|-------------------------------------------|-------------|--------------|
| 5 SALTBUSH ST, JACKASS FLAT, VIC 3556     | *\$363,000  | 24/07/2020   |
| 7 BONNINGTON ST, JACKASS FLAT, VIC 3556   | \$415,000   | 27/03/2020   |
| 224 JOBS GULLY RD, JACKASS FLAT, VIC 3556 | **\$360,000 | 27/06/2020   |