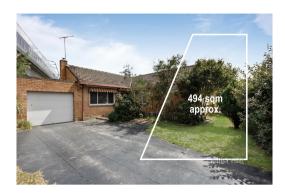

## Property offered for sale

|                      | 6 Ella Street, Murrumbeena Vic 3163 |
|----------------------|-------------------------------------|
| Including suburb and |                                     |
| postcode             |                                     |
|                      |                                     |

#### Indicative selling price

For the meaning of this price see consumer.vic.gov.au/underquoting

Single price \$1,100,000