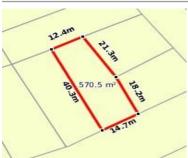

# 7 BLACK STREET, LONG GULLY, VIC 3550 🕮 3 🕒 1 😂 2

**Indicative Selling Price** 

For the meaning of this price see consumer.vic.au/underquoting

Price Range:

\$325,000 to \$345,000

Provided by: Wendy Carman, Tweed Sutherland First National Real Estate

# Property offered for sale

Address Including suburb and postcode

7 BLACK STREET, LONG GULLY, VIC 3550

#### Indicative selling price

For the meaning of this price see consumer.vic.gov.au/underguoting

Price Range: \$325,000 to \$345,000