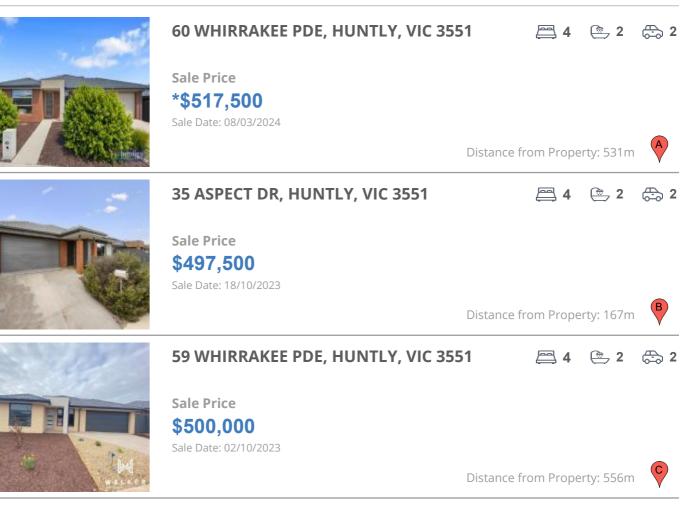

#### **Comparable property sales**

These are the three properties sold within five kilometres of the property for sale in the last 18 months that the estate agent or agent's representative considers to be most comparable to the property for sale.

| Address of comparable property     | Price      | Date of sale |
|------------------------------------|------------|--------------|
| 60 WHIRRAKEE PDE, HUNTLY, VIC 3551 | *\$517,500 | 08/03/2024   |
| 35 ASPECT DR, HUNTLY, VIC 3551     | \$497,500  | 18/10/2023   |
| 59 WHIRRAKEE PDE, HUNTLY, VIC 3551 | \$500,000  | 02/10/2023   |